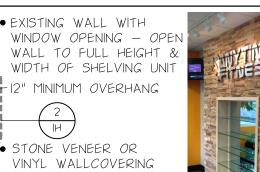

1'-0"-

11" -

UNIT

◆TERMINATE FINISH AT CEILING UP 10 II'-0" OR 10'-0" A.F.F. WITH OPEN CEILING

SHELVING UNIT WITH ADJUSTING SHELVES - REFER TO EXHIBIT IH.2

OR VINYL WALL COVERING

ľ-3"

OVERHANG WITH TWO WAY MIRROR WALL ELEVATION 3/8" = 1'-0" OVERHANG TWO ONE WAY MIRROR WALL SECTION 3/8" = 1'-0"

PREFINISHED ANYTIME FITNESS LOGO/ SIGNAGE

●TWO-WAY MIRROR

SHELVING UNIT WITH ADJUSTING SHELVES - REFER TO EXHIBIT IH.2 AND IH.3

•FINISHED PAINTED GYPSUM BOARD OPENING

●EXISTING WALL TO REMAIN

2C

SEE COMPLIANCE DRAWING FOR PAINT COLORS