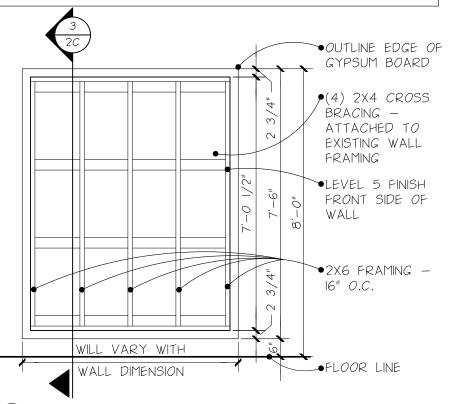

#### ATTACHED INSPIRATION WALL PLAN

3/8" = 1'-0"

INSTALLATION: ASSEMBLE 2X6 FRAMING PER DETAIL 2/2C AND ANCHOR TO EXISTING WALL. INSTALL AND FINISH GYPSUM BOARD AROUND 2X6 PERIMETER AND PAINT BLACK, INSTALL 2X4'S. SUBSTRATE AND GYPSUM BOARD, FINISH AND PAINT REMAINING EXPOSED GYPSUM BOARD TO MATCH ADJACENT WALL.

TOP OF WAL

PAINT

• OUTLINE OF GRAPHIC AT EDGE OF GYPSUM BOARD •(4) 2X4 CROSS BRACING -ATTACHED TO EXISTING WALL FRAMING \_ ō GRAPHIC. APPLIED OVER ď Ó PAINTED SURFACE •2X6 FRAMING -16" O.C. •LEVEL 5 FINISH FRONT SIDE OF WALL PAINT 6'-6 1/2" ●FLOOR LINE

ATTACHED WALL ELEVATION

INSTALLATION: ASSEMBLE 2X6 FRAMING PER DETAIL 2/3C AND ANCHOR TO EXISTING WALL. INSTALL AND FINISH GYPSUM BOARD AROUND 2X6 PERIMETER AND PAINT BLACK, INSTALL 2X4'S. SUBSTRATE AND GYPSUM BOARD, FINISH AND PAINT REMAINING EXPOSED GYPSUM BOARD TO MATCH ADJACENT WALL