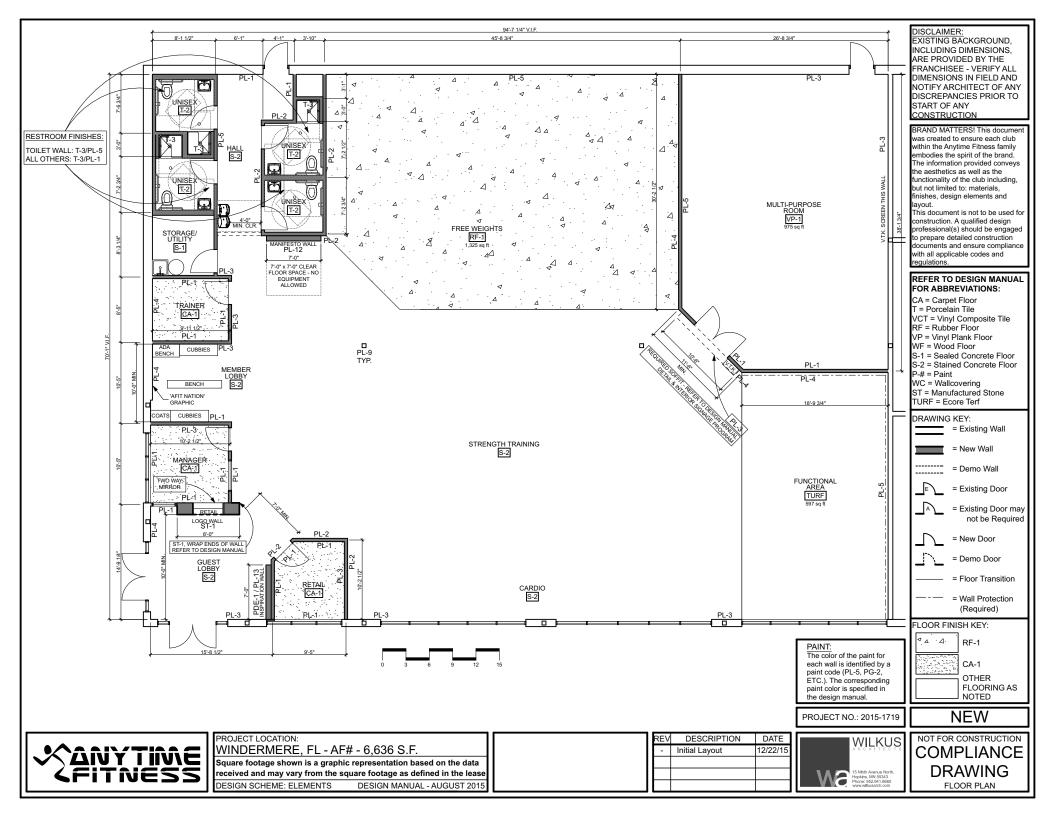

|                  |
| Name of Franchisee:                                                                                                              |                  |
| Signed:                                                                                                                          |                  |
| Print Name:                                                                                                                      |                  |
| Title:                                                                                                                           |                  |
|                                                                                                                                  |                  |





# TWO WAY MIRROR **DVERHANG WITH**

DATE:12-19-14











OVERHANG WITH TWO WAY MIRROR WALL PLAN

EQ.

47-1/4" R.O.

SEE COMPLIANCE DRAWING

SHELVING

EQ.

1'-0"-

11" -

UNIT

◆TERMINATE FINISH AT CEILING UP 10 II'-0" OR 10'-0" A.F.F. WITH OPEN CEILING



SHELVING UNIT WITH ADJUSTING SHELVES - REFER TO EXHIBIT IH.2

OR VINYL WALL COVERING

ľ-3"

OVERHANG WITH TWO WAY MIRROR WALL ELEVATION 3/8" = 1'-0" OVERHANG TWO ONE WAY MIRROR WALL SECTION 3/8" = 1'-0"

3/8" = 1'-0"

· CULTURED STONE

· EXISTING ROOF ASSEMBLY - VARIES WALL TYPE -REFER TO 5/IH

VIEW FROM

OFFICE

•PROVIDE HORIZ, STL. STUD BRACING AT CEILING ELEV. (TYP.)

· ACOUSTICAL CEILING TILE - REFER TO PLAN AS OCCURS

PREFINISHED ANYTIME FITNESS LOGO/ SIGNAGE

●TWO-WAY MIRROR

SHELVING UNIT WITH ADJUSTING SHELVES - REFER TO E