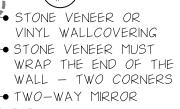

# TWO WAY MIRROR **DVERHANG WITH**

DATE:12-19-14

OVERHANG WITH TWO WAY MIRROR WALL PLAN

EQ.

47-1/4" R.O.

SEE COMPLIANCE DRAWING

SHELVING

EQ.

1'-0"-

11" -

UNIT

◆TERMINATE FINISH AT CEILING UP 10 II'-0" OR 10'-0" A.F.F. WITH OPEN CEILING

SHELVING UNIT WITH ADJUSTING SHELVES - REFER TO EXHIBIT IH.2

OR VINYL WALL COVERING

ľ-3"

OVERHANG WITH TWO WAY MIRROR WALL ELEVATION 3/8" = 1'-0" OVERHANG TWO ONE WAY MIRROR WALL SECTION 3/8" = 1'-0"