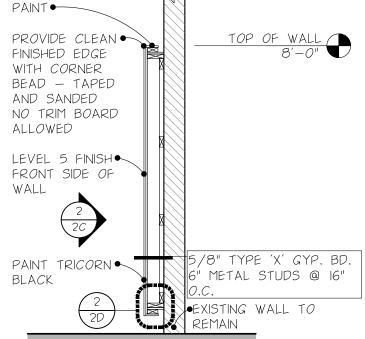

10'-0' PROVIDE CLEAN FINISHED EDGE WITH CORNER BEAD - TAPED AND SANDED NO TRIM BOARD ALLOWED LEVEL 5 FINISH FRONT SIDE OF WALL PAINT • 5/8" TYPE 'X' GYP. BD. 6" METAL STUDS @ 16" O.C. EXISTING WALL TO-

REMAIN

PAINT .

ATTACHED WALL SECTION

3/8" = 1'-0"

3C

|       | MANUFACTURER     | COLOR/NUMBER        | DESCRIPTION                                                                                                                                                                                 |
|-------|------------------|---------------------|---------------------------------------------------------------------------------------------------------------------------------------------------------------------------------------------|
| PL-1  | Sherwin Williams | SW 7035             | Accent Color: Dispersed throughout the club in limited quantities - 5%-10% of the painted wall surface.                                                                                     |
|       |                  | Aesthetic White     | This color becomes strong when surrounded by darker/deeper colors. Provides contrast for the base colors.                                                                                   |
| PL-2  | Sherwin Williams | SW 6711             | Accent Color: Dispersed throughout the club in limited quantities - 10%-15% of the painted wall surface.                                                                                    |
|       |                  | Parakeet            | This color provides energy.                                                                                                                                                                 |
| PL-3  | Sherwin Williams | SW 6382             | Base Color: Anchors the club - 20%-30% of the painted wall surface.                                                                                                                         |
|       |                  | Ceremonial Gold     |                                                                                                                                                                                             |
| PL-4  | Sherwin Williams | SW 6642             | Base Color: Anchors the club - 20%-30% of the painted wall surface. Great for the Guest Lobby and contigu-                                                                                  |
|       |                  | Rhumba Orange       | ous demising wall (when applicable).                                                                                                                                                        |
| PL-5  | Sherwin Williams | SW 7522             | Base Color: Anchors the club - 20%-30% of the painted wall surface.                                                                                                                         |
|       |                  | Meadowlark          |                                                                                                                                                                                             |
| PL-9  | Sherwin Williams | 7006 Extra White    |                                                                                                                                                                                             |
| PL-10 | Sherwin Williams | B42W2               | Exposed ceiling (roof deck, structural members, pipes, etc.).                                                                                                                               |
|       |                  | Eg-Shell White      |                                                                                                                                                                                             |
|       |                  | Waterborne Acrylic  |                                                                                                                                                                                             |
|       |                  | Dryfall             |                                                                                                                                                                                             |
| PL-12 | Sherwin Williams | "Anytime Purple"    | Custom color for use on Manifesto Wall only. Wall MUST have a smooth finish prior to painting. Contractor to meet "Level 5" finish as defined by the USG & National GYPSUM Company.         |
|       |                  | (custom)            | Theet Level 3 Illish as defined by the 030 & National Off-Solvi Company.                                                                                                                    |
| PL-13 | Sherwin Williams | SW 6258             | Inspiration wall base coat for PDE-1 Dry Erase coating                                                                                                                                      |
|       |                  | Tricorn Black       |                                                                                                                                                                                             |
| PDE-1 | Sherwin Williams | Dry Erase           | Paint wall PL13, Tricorn Black prior to application. Wall MUST have a smooth finish prior to painting. Contractor to meet "Level 5" finish as defined by the USG & National GYPSUM Company. |
|       |                  | Clear Gloss Coating | to to theet Level 3 lillish as defined by the USQ & National Girsony Company.                                                                                                               |
|       |                  | KB65C2000 KIT       |                                                                                                                                                                                             |