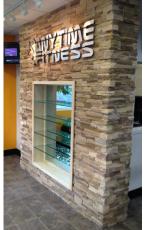

PREFINISHED ANYTIME FITNESS LOGO/ SIGNAGE

●TWO-WAY MIRROR

SHELVING UNIT WITH ADJUSTING SHELVES - REFER TO EXHIBIT IH.2 AND IH.3

•FINISHED PAINTED GYPSUM BOARD OPENING

●EXISTING WALL TO REMAIN

2C

SEE COMPLIANCE DRAWING FOR PAINT COLORS